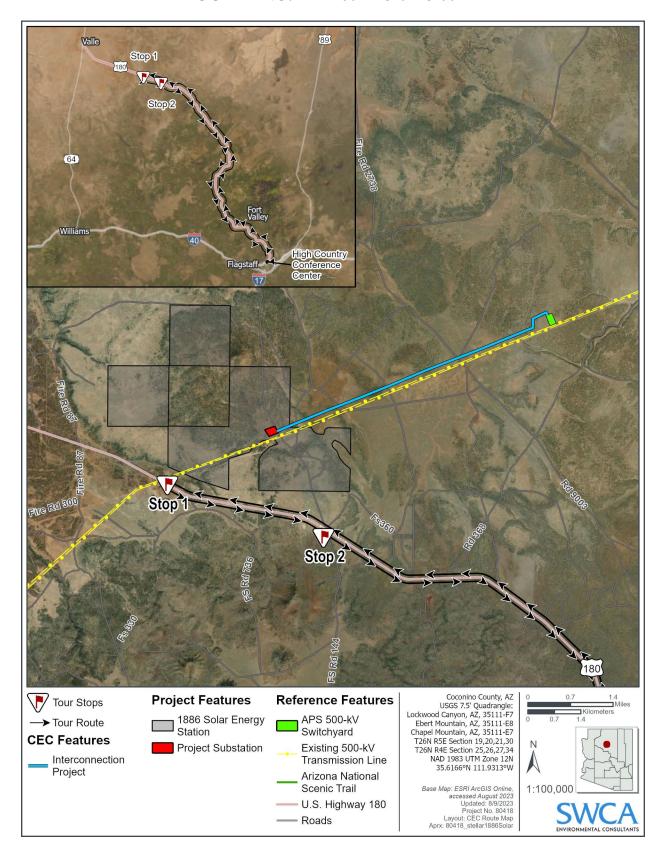

### **CEC Hearing Route Tour Itinerary**

The route tour will begin at the High Country Conference Center's 1899 Ballroom, located at 307 West Dupont Avenue, Flagstaff, Arizona 86001. The attached route tour map shows the route tour and stops.

#### Route Stop #1: US Highway 180 (35.585757°, -111.978855°)

From the High Country Conference Center's 1899 Ballroom, head west toward West Dupont Avenue and turn left onto West Dupont Avenue after 0.2 mile turn left onto South Beaver Street after ~325 feet turn left onto West Butler Avenue. Turn right onto Historic Route 66/South Milton Road/Route 66 after 0.4 mile turn left onto North Humphreys Street after 0.6 mile turn left onto US Hwy. 180 West/West Columbus Avenue/North Fort Valley Road after 36.1 miles turn left onto Forest Service Road 144 on the right after 0.1 mile you will arrive at route stop #1.

#### Route Stop #2: US Highway 180 (35.573582°, -111.933128°)

From route stop #1, head southeast on US Hwy. 180 East toward Forest Service Road 9153G/Forest Service Road 9511B and after 2.7 miles run right onto Forest Service 144. On your right after 0.1 mile you will arrive at route stop #2.

#### Return to the High Country Conference Center's 1899 Ballroom

From route stop #2, head north on Forest Service Road 144 toward Forest Service Road 9153H after 0.1 mile turn right onto US Hwy. 180 East/North Fort Valley Road. After 36.1 miles turn right onto North Humphreys Street after 0.6 mile use any lane to turn right onto Historic Route 66/Old Santa Fe/Route 66. After 0.4 mile turn left onto West Bulter Avenue after 0.2 mile turn right onto South Humphreys Street after 308 feet turn right onto West Dupont Avenue after ~450 feet turn right and travel ~130 feet. You will then arrive in front of the High Country Conference Center's 1899 Ballroom.